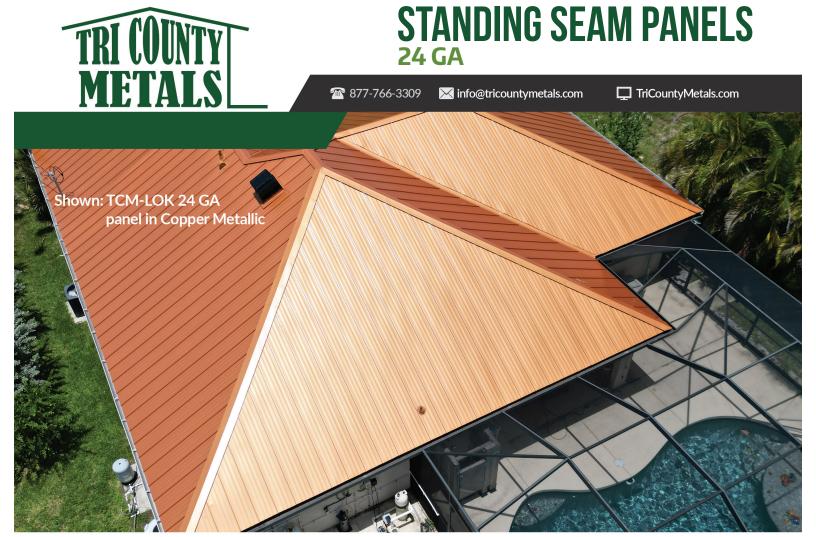

: .26 E: .85



Dove Gray SR: .48 E: .87



Terra Cotta SR: .35 E: .87



Regal Red SR: .42 E: .83



Slate Gray SR: .36 E: .86



Dark Bronze SR: .26 E: .84



Charcoal Gray SR: .29 E: .84



Regal White SR: .68 E: .86



Mansard Brown SR: .27 E: .86



Matte Black SR: .25 E: .85



Sierra Tan SR: .35 E: .86



Medium Bronze SR: .30 E: .87



Copper SR: .49 E: .85



Silver Metallic SR: .60 E: .77



Preweathered Galvalume SR: .30 E: .79



Galvalume SR: .67 E: .14

Actual color may vary from samples shown

- Actual color chips availabe upon request
- SR = Solar Reflectance, UV cool roof rating
- E = Emissivity, effectiveness in emitting energy as themal radiation

# **SHERWIN-WILLIAMS.**

#### **Coil Coatings**

Sherwin-Williams® and Fluropon® are a trademark TCM Feb 2024 of SWIMC LLC.



# WHY TRI COUNTY METALS?

We offer the very best product, at the best prices, with timely service with pick-up or delivery. Let us help you with your project.

- Color Choices
- ✓ Trims
- ✓ Product Approvals
- Accessories
- CAD Services
- ✓ Solid Warranty

### Need Financing? We can help!



LET'S PUT AN ESTIMATE TOGETHER 877-766-3309



\*Note: Limited in-stock color availability for the SS-LOK profile. Please check with your salesperson for color availability.

#### **Top Reasons Contractors keep ordering from us:**

- Awesome Communication
- Ease of placing orders
- Fast production time and delivery ZERO Downtime pledge