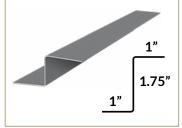

TCM-LOK FLAT RIDGE / HIP



W-VALLEY



**TRANSITION** 



**GAMBREL** 



**EAVE CLEAT** 



**PANEL STARTER** 



**COUNTER FLASHING** 



STUCCO STOP



**CHIMNEY FLASHING** 



HIGH SIDE RIDGE CAP

## **§ OPTIONS**

Please be sure to specify if a caulk edge or kerf edge is needed with sidewall or endwall trim as needed for your specfic project.



**CAULK EDGE** 



**KERF EDGE** 

# TRIM AND CLIP REFERENCE | STANDING SEAM

This page contains all the standard trim specific to the TCM-LOK, MS-LOK, SS-LOK, and SL-LOK profiles.

- ► All trim sold in 10ft lengths.
- A / B Labels used for Specialty Trim custom modifications.



#### 1" RIB HEIGHT



**GABLE 1**"



**Z FLASHING 1"** 

#### 1.5" RIB HEIGHT



**GABLE 1.5**"



**Z FLASHING 1.5"** 

#### 1.75" RIB HEIGHT



**GABLE 1.75**"



Z FLASHING 1.75"

### 2" RIB HEIGHT



**GABLE 2**"



Z FLASHING 2"

## **ATTACHMENT METHODS**

While the TCM-LOK profile has a built-in nail strip for attachment with pancake screws, MS-LOK, SL-LOK, and SS-LOK profiles require a clip for attachement. The SL-LOK and SS-LOK profiles use a standard clip, while our MS-LOK uses a "floating" clip. For our SL-LOK profile, we also offer our TCM Continuous Clip as a clip option, which offers greater uplift protection, and potentially faster installation.



### **BEARING PLATE**

For use under any standing seam panel clip to distribute the stress of the load on the critical connections of roof panels and clips over insulation board.



## FOR STANDING SEAM PANELS (EXCEPT TCM-LOK)



1.5" AND 2" MS SLIDING CLIP



SL-LOK 1.5" CLIP



SS-LOK 1.75