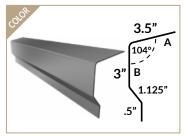

# TRIM REFERENCE | ULTRA RIB, SPECIFIC

This page contains all the stock trim specific to the Ultra Rib profile.

▶ All trim sold in 10ft lengths.

▶ A / B Labels used for Specialty Trim custom modifications.

**J CHANNEL** 

**OUTSIDE CORNER** 

**INSIDE CORNER** 

**BASE ANGLE** 

LARGE FACE DRIP EDGE

LARGE FACE GABLE TRIM

**BARN GABLE TRIM** 

**SIDEWALL** 