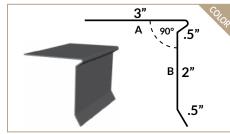

# TRIM REFERENCE | SPECIALTY TRIM

Tri County Metals can manufacture special trim designs separate from those designs included in the manual. If your project requires special trim, please provide us with the following information:

- 1. A drawing of the trim design.
- 2. Clearly marked dimensions of each leg of the drawing.
- 3. Clearly marked degrees of each angle.
- 4. Clearly indicate the color side.

These two trim pieces need to have measurements for each leg, and color side verified with each order.

#### TRIM MANUFACTURING SPECIFICATIONS

- Hem size must be .5" or larger.
- Bends on hemmed legs need to be greater than .5" or else the hem obstructs the break.
- Smashed parts need to be at least 1.25".
- Maximum bend break can do is 135 degrees.
- When bending angles opposite of one another, like that of a Z Flashing, the middle part of the Z must be at least .5" or larger.
- When bending two 90 degree bends on the same side, one leg has to be equal to or less than the length of the material between the two bends.