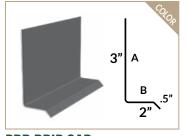

# TRIM REFERENCE | PBR, SPECIFIC

This page contains all the stock trim specific to the PBR profile.

▶ All trim sold in 10ft lengths.

▶ A / B Labels used for Specialty Trim custom modifications.

**BOX GUTTER** 

**PBR GABLE** 

**SCULPTURED RAKE** 

**PBR CHIMNEY FLASHING** 

**PBR SIDEWALL** 

**PBR ENDWALL** 

**PBR FLYING GABLE** 

DIE FORMED RIDGE CAP

**PBR DRIP CAP** 

**PBR J CHANNEL** 

**PBR OUTSIDE CORNER** 

**PBR INSIDE CORNER** 

## **§ OPTIONS**

Please be sure to specify if a caulk edge or kerf edge is needed with sidewall or endwall trim as needed for your specfic project.

PBR BASE ANGLE