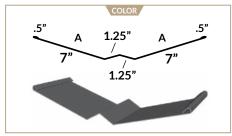

# TRIM REFERENCE | ULTRA RIB, SPECIFIC

This page contains all the stock trim specific to the Ultra Rib profile.

▶ All trim sold in 10ft lengths.

▶ A / B Labels used for Specialty Trim custom modifications.

**DRIP COVER** 

**DRIP COVER (WITH PURLINS)** 

**CHIMNEY FLASHING** 

**GABLE** 

**LARGE GABLE TRIM** 

**FLYING GABLE** 

HIGH SIDE RIDGE CAP

DRIP CAP