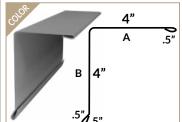

# TRIM REFERENCE | ALL EXPOSED FASTENER

Indicates the Color Side

This page contains all the common, standard trim that are uniform in measurement for Ultra Rib, PBR and 5V profiles. All trim 26 GA as standard when ordered.

► All trim sold in 10ft lengths.

▶ A / B Labels used for Specialty Trim custom modifications.

**DRIP EDGE** 

**FHA DRIP** 

**RIDGE CAP** 

**LARGE RIDGE CAP** 

FLAT RIDGE CAP / HIP CAP FLAT

6.25"