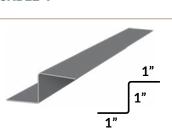

#### 1" RIB HEIGHT

**GABLE 1**"

**Z FLASHING 1"** 

#### 1.5" RIB HEIGHT

**GABLE 1.5**"

**Z FLASHING 1.5"** 

#### 1.75" RIB HEIGHT

**GABLE 1.75**"

Z FLASHING 1.75"

### 2" RIB HEIGHT

**GABLE 2**"

Z FLASHING 2"