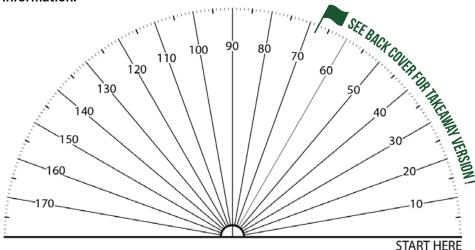

# TRIM REFERENCE | SPECIALTY TRIM

Tri County Metals can manufacture special trim designs separate from those designs included in the manual. If your project requires special trim, please provide us with the following information:

- 1. A drawing of the trim design.
- 2. Clearly marked dimensions of each leg of the drawing.
- 3. Clearly marked degrees of each angle.
- 4. Clearly indicate the color side.

These two trim pieces need to have measurements for each leg, and color side verified with each order.

#### TRIM MANUFACTURING SPECIFICATIONS

- Hem size must be .5" or larger.
- Bends on hemmed legs need to be greater than .5" or else the hem obstructs the break.
- Smashed parts need to be at least 1.25".
- Maximum bend break can do is 135 degrees.
- When bending angles opposite of one another, like that of a Z Flashing, the middle part of the Z must be at least .5" or larger.
- When bending two 90 degree bends on the same side, one leg has to be equal to or less than the length of the material between the two bends.

- Pieces with more than two bends on the same side are difficult to do unless the bends are large enough. Please talk with a Tri County Metals representative for assistance.
- For trim pieces that have to slide over another piece where the inside dimensions are critical, please indicate "CRITICAL" measurement.
- Indicate open or closed hems. Unless specified, the hem will be open.
- Standing seam = open hem Exposed profile = closed hem