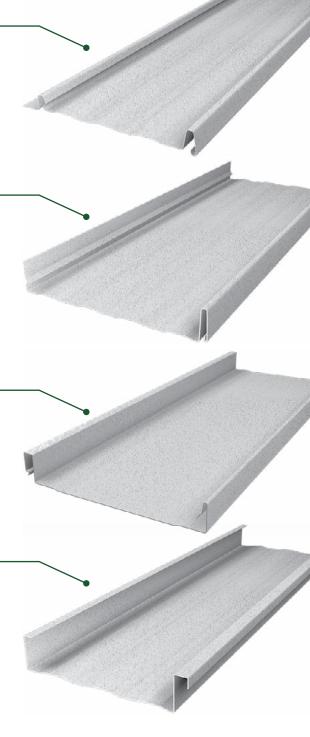

## TCM-LOK

Would you rather not see the fasteners like you would with an exposed metal roofing panel? For many residential applications, the TCM-LOK panel may be for you. This panel is manufactured with an incorporated "nail strip" for fastening directly to the roof deck. TCM-LOK is available in all three color systems. This panel is available in both steel and aluminum.

## **SL-LOK**

Do you like the idea of a standing seam panel with hidden fasteners, but have a home or project that will require a panel run of more than 35 feet? Then you'll want to consider our SL-LOK panel profile. The "SL" stands for "snap lock" and refers to how the panel ribs snap together during installation. With a handsome higher rib at 1.5", the SL-LOK is attached using a fixed clip system, or our TCM Continuous Clip which is a great consideration for high design pressure needs.

### SS-LOK

Similar to the SL-LOK as related to the attachment method and style, our SS-LOK panel has a more pronounced 1.75" rib, and is also attached using a clip system. Ideal for longer runs and commercial applications, this panel is available in Sherwin-Williams Fluropon industrial coil coatings.

## **MS-LOK**

Do you have a commercial project or a larger home that calls for a pronounced, higher rib? The MS-LOK panel is a standing seam panel that requires a special folding machine to overlap and seal the seam – thus why you see "MS" or "mechanical seam" in the name. This panel is often the panel of choice for commercial projects.