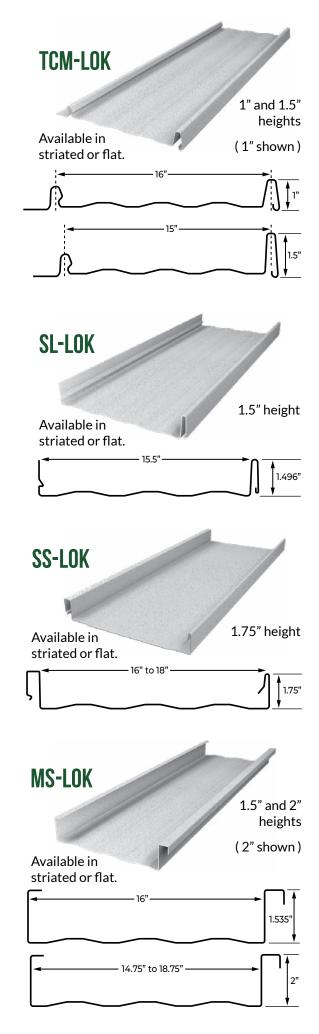

## TCM-LOK

Would you rather not see the fasteners like you would with an exposed metal roofing panel? For many residential applications, the TCM-LOK panel may be for you. This panel is manufactured with an incorporated "nail strip" for fastening directly to the roof deck. TCM-LOK is available in all three color systems. This panel is available in both steel and aluminum.

## **SL-LOK**

Do you like the idea of a standing seam panel with hidden fasteners, but have a home or project that will require a panel run of more than 35 feet? Then you'll want to consider our SL-LOK panel profile. The "SL" stands for "snap lock" and refers to how the panel ribs snap together during installation. With a handsome higher rib at 1.5", the SL-LOK is attached using a fixed clip system, or our TCM Continuous Clip which is a great consideration for high design pressure needs.

### SS-LOK

Similar to the SL-LOK as related to the attachment method and style, our SS-LOK panel has a more pronounced 1.75" rib, and is also attached using a clip system. Ideal for longer runs and commercial applications, this panel is available in Sherwin-Williams Fluropon industrial coil coatings.

## **MS-LOK**

Do you have a commercial project or a larger home that calls for a pronounced, higher rib? The MS-LOK panel is a standing seam panel that requires a special folding machine to overlap and seal the seam – thus why you see "MS" or "mechanical seam" in the name. This panel is often the panel of choice for commercial projects.

# **PANEL DIMENSIONS**