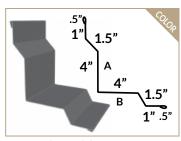

# TRIM REFERENCE | SPECIALTY TRIM

Tri County Metals can manufacture special trim designs separate from those designs included in the manual. If your project requires special trim, please provide us with the following information:

- 1. A drawing of the trim design.
- 2. Clearly marked dimensions of each leg of the drawing.
- 3. Clearly marked degrees of each angle.
- 4. Clearly indicate the color side.

These two trim pieces need to have measurements for each leg, and color side verified with each order.