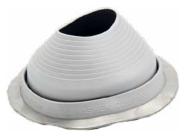

## **ROOF BOOTS**

Used to seal around plumbing pipes, round chimneys, and weatherheads. Available in temperature ranges: Standard (EPDM) -65 degrees to 250 degrees F, and High Temperature Silicone -100 degrees to 450 degrees F

#3 SIZE PIPE BOOT

**#4 SIZE PIPE BOOT** 

Only available in gray color.

**#5 SIZE PIPE BOOT** 

Only available in gray color.

**#7 SIZE PIPE BOOT** 

Only available in gray color.

**#9 SIZE PIPE BOOT** 