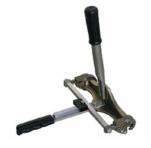

## **STANDING SEAM TOOLS**

MS 1.5" SEAMER
Single lock seamer. 1st stage.

MS 1.5" DOUBLE SEAMER Double lock seamer. 2nd stage.

Save time on your next installation with a power seamer rental from **D.I. Roof Seamers.** Scan the QR code below to visit the website.

**NEED TO RENT A POWER SEAMER?** 

MS 2" SEAMER
Single lock seamer. 1st stage.

**MS 2" DOUBLE SEAMER**Double lock seamer. 2nd stage.

Used to fold standing seam panel ends. Bends metal up to 1.5" deep and 15.25" long. Also available in a 24" double handle version.