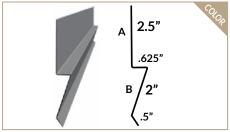

# TRIM REFERENCE | ALL EXPOSED FASTENER

Indicates the Color Side

This page contains all the common, standard trim that are uniform in measurement for Ultra Rib, PBR and 5V profiles. All trim 26 GA as standard when ordered.

► All trim sold in 10ft lengths.

▶ A / B Labels used for Specialty Trim custom modifications.

**DRIP EDGE** 

**FHA DRIP** 

**RIDGE CAP** 

**LARGE RIDGE CAP** 

FLAT RIDGE CAP / HIP CAP FLAT

6.25"

# TRIM REFERENCE | ULTRA RIB, SPECIFIC

This page contains all the stock trim specific to the Ultra Rib profile.

▶ All trim sold in 10ft lengths.

▶ A / B Labels used for Specialty Trim custom modifications.

**DRIP COVER** 

**DRIP COVER (WITH PURLINS)** 

**CHIMNEY FLASHING** 

**GABLE** 

**LARGE GABLE TRIM** 

**FLYING GABLE** 

HIGH SIDE RIDGE CAP

DRIP CAP

**J CHANNEL** 

**OUTSIDE CORNER** 

**INSIDE CORNER** 

**BASE ANGLE** 

LARGE FACE DRIP EDGE

LARGE FACE GABLE TRIM

**BARN GABLE TRIM** 

**SIDEWALL** 

**ENDWALL** 

Are you not finding the trim you need on this page? It's possible the trim you are looking for is a standard Exposed Fastener trim item. Many trim across our Exposed Fastner panel offerings have uniform measuremnts, you can find all of those trim on Page 8. Otherwise, we can help you with a spcialty trim order to meet your project needs.