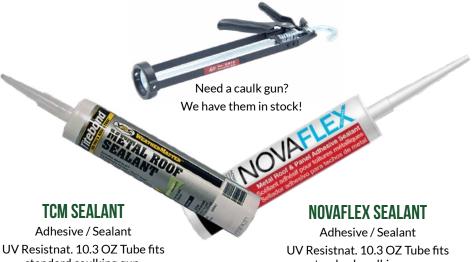

Be sure to also order Radiant Barrier Tape for full product benefit.

(60 yrd = 180 ft)



#### **FLEX PRO**

Venting material which is die cut to fit the panel profile. Used with all exposed fastener profiles. The adhesive is pre-applied for fast install. 20' roll.



#### **FLEX-O-VENT**

Prevents water from blowing underneath the ridgecap while allowing the attic to breathe.

20' roll.

# **WHY VENTILATION MATTERS**

Metal roofs need to be ventilated to prevent condensation, which can lead to mold, mildew, and other problems. Ventilation also helps with: temperature stability, energy efficiency, and structural damage.



# **SEALANTS**





#### **BUTYL TAPE (TACKY TAPE)**

Seals laps and trim and is required on slopes less than 3:12.

Available in two sizes:

.5" x 50' .75" x 50'



standard caulking gun.

Available in panel colors, or clear.

Used with W-Valley trim standard caulking gun.

Available in panel colors, or clear.

## **EXPOSED FASTENER SEALANT ACCESSORIES**



**PEEL AND SEAL** 

Seals panels under hip caps. 6" x 33.3' rolls.



### **EXPANDING FOAM**

Prevents water from blowing underneath panels along screw line in w-valleys. 1" x 20' rolls. 1.5" x 15' rolls.

## **DIE CUT FOAM** TO FIT EXPOSED PANELS

Used with Ultra Rib, PBR, and 5V panels. Sold to match panel width.



**FOAM CLOSURES - INSIDE** 



**FOAM CLOSURES - OUTSIDE** 



# **FLASHINGS**

## **ROOF BOOTS**

Used to seal around plumbing pipes, round chimneys, and weatherheads. Available in temperature ranges: Standard (EPDM) -65 degrees to 250 degrees F, and High Temperature Silicone -100