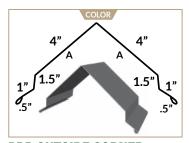

# TRIM REFERENCE | SPECIALTY TRIM

Tri County Metals can manufacture special trim designs separate from those designs included in the manual. If your project requires special trim, please provide us with the following information:

- 1. A drawing of the trim design.
- 2. Clearly marked dimensions of each leg of the drawing.
- 3. Clearly marked degrees of each angle.
- 4. Clearly indicate the color side.

These two trim pieces need to have measurements for each leg, and color side verified with each order.