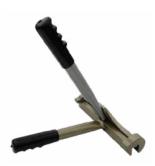

TURBO SHEARS
Cuts up to 20 GA metal.
Attaches to 14.4 volt
or better drill.

**6" HAND SEAMER**Used for bending and crimping.

**3" HAND SEAMER**Used for bending and crimping.

Don't forget to order cap nails for your Stinger.