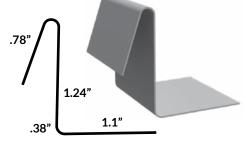

## FOR STANDING SEAM PANELS (EXCEPT TCM-LOK)

1.5" AND 2" MS SLIDING CLIP

SL-LOK 1.5" CLIP

SS-LOK 1.75" CLIP