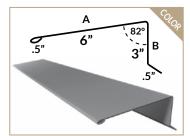

# TRIM REFERENCE | ALL EXPOSED FASTENER

Indicates the Color Side

This page contains all the common, standard trim that are uniform in measurement for Ultra Rib, PBR and 5V profiles. All trim 26 GA as standard when ordered.

► All trim sold in 10ft lengths.

▶ A / B Labels used for Specialty Trim custom modifications.

**DRIP EDGE** 

**FHA DRIP** 

**RIDGE CAP** 

**LARGE RIDGE CAP** 

FLAT RIDGE CAP / HIP CAP FLAT

6.25"

**W-VALLEY** 

**HEMMED W-VALLEY** 

TRANSITION

**GAMBREL** 

**FLAT ENDWALL** 

**SLIDING TRACK COVER** 

**COUNTER FLASHING** 

All of the trim on this page are standard items, and the measurements across all Exposed Fastener profiles are identical for all 3 profiles. If the trim you need isn't on this page, look in the Trim Reference by Panel on pages 10-12.