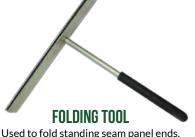

**NEED TO RENT A POWER SEAMER?** 

MS 2" SEAMER
Single lock seamer. 1st stage.

**MS 2" DOUBLE SEAMER**Double lock seamer. 2nd stage.

Used to fold standing seam panel ends. Bends metal up to 1.5" deep and 15.25" long. Also available in a 24" double handle version.