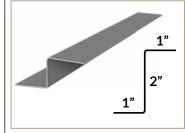

# TRIM AND CLIP REFERENCE | STANDING SEAM

This page contains all the standard trim specific to the TCM-LOK, MS-LOK, SS-LOK, and SL-LOK profiles.

- ► All trim sold in 10ft lengths.
- A / B Labels used for Specialty Trim custom modifications.

#### 1" RIB HEIGHT

**GABLE 1**"

**Z FLASHING 1"** 

#### 1.5" RIB HEIGHT

**GABLE 1.5**"

**Z FLASHING 1.5"** 

#### 1.75" RIB HEIGHT

**GABLE 1.75**"

Z FLASHING 1.75"

### 2" RIB HEIGHT

**GABLE 2**"

Z FLASHING 2"