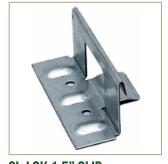

## FOR STANDING SEAM PANELS (EXCEPT TCM-LOK)

1.5" AND 2" MS SLIDING CLIP

SL-LOK 1.5" CLIP

SS-LOK 1.75" CLIP