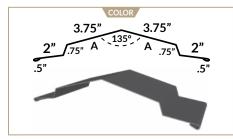

# TRIM REFERENCE | ALL EXPOSED FASTENER

Indicates the Color Side

This page contains all the common, standard trim that are uniform in measurement for Ultra Rib, PBR and 5V profiles. All trim 26 GA as standard when ordered.

► All trim sold in 10ft lengths.

▶ A / B Labels used for Specialty Trim custom modifications.

**DRIP EDGE** 

**FHA DRIP** 

**RIDGE CAP** 

**LARGE RIDGE CAP** 

FLAT RIDGE CAP / HIP CAP FLAT

6.25"