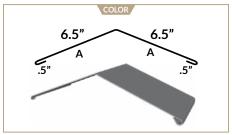

# TRIM REFERENCE | ULTRA RIB, SPECIFIC

This page contains all the stock trim specific to the Ultra Rib profile.

▶ All trim sold in 10ft lengths.

▶ A / B Labels used for Specialty Trim custom modifications.

**DRIP COVER** 

**DRIP COVER (WITH PURLINS)** 

**CHIMNEY FLASHING** 

**GABLE** 

**LARGE GABLE TRIM** 

**FLYING GABLE** 

HIGH SIDE RIDGE CAP

DRIP CAP

**J CHANNEL** 

**OUTSIDE CORNER** 

**INSIDE CORNER** 

**BASE ANGLE** 

LARGE FACE DRIP EDGE

LARGE FACE GABLE TRIM

**BARN GABLE TRIM** 

**SIDEWALL** 