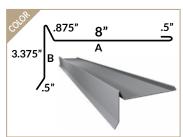

# TRIM REFERENCE | ALL EXPOSED FASTENER

Indicates the Color Side

This page contains all the common, standard trim that are uniform in measurement for Ultra Rib, PBR and 5V profiles. All trim 26 GA as standard when ordered.

► All trim sold in 10ft lengths.

▶ A / B Labels used for Specialty Trim custom modifications.

**DRIP EDGE** 

**FHA DRIP** 

**RIDGE CAP** 

**LARGE RIDGE CAP** 

FLAT RIDGE CAP / HIP CAP FLAT

6.25"

**W-VALLEY** 

**HEMMED W-VALLEY** 

TRANSITION

**GAMBREL** 

**FLAT ENDWALL** 

**SLIDING TRACK COVER** 

**COUNTER FLASHING** 

All of the trim on this page are standard items, and the measurements across all Exposed Fastener profiles are identical for all 3 profiles. If the trim you need isn't on this page, look in the Trim Reference by Panel on pages 10-12.