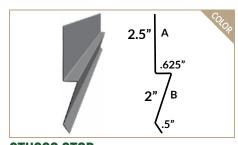

e panel lengths on your estimate prior to our team finalizes your order. Be sure to incldue Peel and Seal for Hip Caps, Expanding Foam for your W-Valleys, and Tacky Tape for laps and weathertight installation for most trim. Our team can help! Give us a call and we will walk you though the details to be sure you have everything needed as your order is finalzied.





# TRIM REFERENCE | STANDING SEAM

This page contains all the standard trim specific to the TCM-LOK, MS-LOK, SS-LOK, and SL-LOK profiles.

- ▶ All trim sold in 10ft lengths.
- ▶ A / B Labels used for Specialty Trim custom modifications.





**DRIP EDGE** 



**ENDWALL** 



**SIDEWALL** 



TCM-LOK FLAT RIDGE / HIP



W-VALLEY



**TRANSITION** 



**GAMBREL** 



**EAVE CLEAT** 



**PANEL STARTER** 



**COUNTER FLASHING** 



STUCCO STOP



**CHIMNEY FLASHING** 



HIGH SIDE RIDGE CAP

## **§ OPTIONS**

Please be sure to specify if a caulk edge or kerf edge is needed with sidewall or endwall trim as needed for your specfic project.



**CAULK EDGE** 



**KERF EDGE** 

# TRIM AND CLIP REFERENCE | STANDING SEAM

This page contains all the standard trim specific to the TCM-LOK, MS-LOK, SS-LOK, and SL-LOK profiles.

- ► All trim sold in 10ft lengths.
- A / B Labels used for Specialty Trim custom modifications.



#### 1" RIB HEIGHT



**GABLE 1**"



**Z FLASHING 1"** 

#### 1.5" RIB HEIGHT



**GABLE 1.5**"



**Z FLASHING 1.5"** 

#### 1.75" RIB HEIGHT



**GABLE 1.75**"



Z FLASHING 1.75"

### 2" RIB HEIGHT



**GABLE 2**"



Z FLASHING 2"

## **ATTACHMENT METHODS**

While the TCM-LOK profile has a built-in