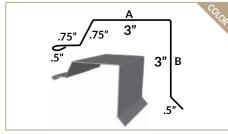

# TRIM REFERENCE | ALL EXPOSED FASTENER

Indicates the Color Side

This page contains all the common, standard trim that are uniform in measurement for Ultra Rib, PBR and 5V profiles. All trim 26 GA as standard when ordered.

► All trim sold in 10ft lengths.

▶ A / B Labels used for Specialty Trim custom modifications.

**DRIP EDGE** 

**FHA DRIP** 

**RIDGE CAP** 

**LARGE RIDGE CAP** 

FLAT RIDGE CAP / HIP CAP FLAT

6.25"