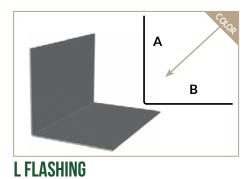

# TRIM REFERENCE | SPECIALTY TRIM

Tri County Metals can manufacture special trim designs separate from those designs included in the manual. If your project requires special trim, please provide us with the following information:

- 1. A drawing of the trim design.
- 2. Clearly marked dimensions of each leg of the drawing.
- 3. Clearly marked degrees of each angle.
- 4. Clearly indicate the color side.

These two trim pieces need to have measurements for each leg, and color side verified with each order.

#### TRIM MANUFACTURING SPECIFICATIONS

- Hem size must be .5" or larger.
- Bends on hemmed legs need to be greater than .5" or else the hem obstructs the break.
- Smashed parts need to be at least 1.25".
- Maximum bend break can do is 135 degrees.
- When bending angles opposite of one another, like that of a Z Flashing, the middle part of the Z must be at least .5" or larger.
- When bending two 90 degree bends on the same side, one leg has to be equal to or less than the length of the material between the two bends.

- Pieces with more than two bends on the same side are difficult to do unless the bends are large enough. Please talk with a Tri County Metals representative for assistance.
- For trim pieces that have to slide over another piece where the inside dimensions are critical, please indicate "CRITICAL" measurement.
- Indicate open or closed hems. Unless specified, the hem will be open.
- Standing seam = open hem Exposed profile = closed hem