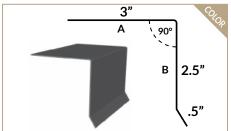

# TRIM REFERENCE | SPECIALTY TRIM

Tri County Metals can manufacture special trim designs separate from those designs included in the manual. If your project requires special trim, please provide us with the following information:

- 1. A drawing of the trim design.
- 2. Clearly marked dimensions of each leg of the drawing.
- 3. Clearly marked degrees of each angle.
- 4. Clearly indicate the color side.

These two trim pieces need to have measurements for each leg, and color side verified with each order.

#### TRIM MANUFACTURING SPECIFICATIONS

- Hem size must be .5" or larger.
- Bends on hemmed legs need to be greater than .5" or else the hem obstructs the break.
- Smashed parts need to be at least 1.25".
- Maximum bend break can do is 135 degrees.
- When bending angles opposite of one another, like that of a Z Flashing, the middle part of the Z must be at least .5" or larger.
- When bending two 90 degree bends on the same side, one leg has to be equal to or less than the length of the material between the two bends.