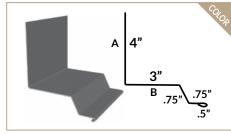

# TRIM REFERENCE | ULTRA RIB, SPECIFIC

This page contains all the stock trim specific to the Ultra Rib profile.

▶ All trim sold in 10ft lengths.

▶ A / B Labels used for Specialty Trim custom modifications.

**DRIP COVER** 

**DRIP COVER (WITH PURLINS)** 

**CHIMNEY FLASHING** 

**GABLE** 

**LARGE GABLE TRIM** 

**FLYING GABLE** 

HIGH SIDE RIDGE CAP

DRIP CAP