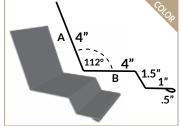

# TRIM REFERENCE | SPECIALTY TRIM

Tri County Metals can manufacture special trim designs separate from those designs included in the manual. If your project requires special trim, please provide us with the following information:

- 1. A drawing of the trim design.
- 2. Clearly marked dimensions of each leg of the drawing.
- 3. Clearly marked degrees of each angle.
- 4. Clearly indicate the color side.

These two trim pieces need to have measurements for each leg, and color side verified with each order.

#### TRIM MANUFACTURING SPECIFICATIONS

- Hem size must be .5" or larger.
- Bends on hemmed legs need to be greater than .5" or else the hem obstructs the break.
- Smashed parts need to be at least 1.25".
- Maximum bend break can do is 135 degrees.
- When bending angles opposite of one another, like that of a Z Flashing, the middle part of the Z must be at least .5" or larger.
- When bending two 90 degree bends on the same side, one leg has to be equal to or less than the length of the material between the two bends.

- Pieces with more than two bends on the same side are difficult to do unless the bends are large enough. Please talk with a Tri County Metals representative for assistance.
- For trim pieces that have to slide over another piece where the inside dimensions are critical, please indicate "CRITICAL" measurement.
- Indicate open or closed hems. Unless specified, the hem will be open.
- Standing seam = open hem Exposed profile = closed hem