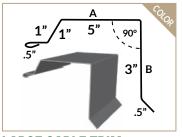

# TRIM REFERENCE | SPECIALTY TRIM

Tri County Metals can manufacture special trim designs separate from those designs included in the manual. If your project requires special trim, please provide us with the following information:

- 1. A drawing of the trim design.
- 2. Clearly marked dimensions of each leg of the drawing.
- 3. Clearly marked degrees of each angle.
- 4. Clearly indicate the color side.

These two trim pieces need to have measurements for each leg, and color side verified with each order.

#### TRIM MANUFACTURING SPECIFICATIONS

- Hem size must be .5" or larger.
- Bends on hemmed legs need to be greater than .5" or else the hem obstructs the break.
- Smashed parts need to be at least 1.25".
- Maximum bend break can do is 135 degrees.
- When bending angles opposite of one another, like that of a Z Flashing, the middle part of the Z must be at least .5" or larger.
- When bending two 90 degree bends on the same side, one leg has to be equal to or less than the length of the material between the two bends.

- Pieces with more than two bends on the same side are difficult to do unless the bends are large enough. Please talk with a Tri County Metals representative for assistance.
- For trim pieces that have to slide over another piece where the inside dimensions are critical, please indicate "CRITICAL" measurement.
- Indicate open or closed hems. Unless specified, the hem will be open.
- Standing seam = open hem Exposed profile = closed hem