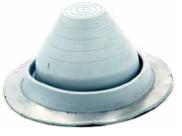

## **ROOF BOOTS**

Used to seal around plumbing pipes, round chimneys, and weatherheads. Available in temperature ranges: Standard (EPDM) -65 degrees to 250 degrees F, and High Temperature Silicone -100 degrees to 450 degrees F

#3 SIZE PIPE BOOT

**#4 SIZE PIPE BOOT** 

Only available in gray color.

**#5 SIZE PIPE BOOT** 

Only available in gray color.

**#7 SIZE PIPE BOOT** 

Only available in gray color.

**#9 SIZE PIPE BOOT** 

Only available in gray color.

Used where electric poles penetrate the roof.

**HIGH TEMP** 

Available in sizes #3, #4, #5, #7, and #9

**ELECTRIC GRAY BOOT** 

Also called "RETROFIT", installed with ZIP ties.