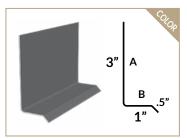

**J CHANNEL** 

**OUTSIDE CORNER** 

**INSIDE CORNER** 

**BASE ANGLE** 

LARGE FACE DRIP EDGE

LARGE FACE GABLE TRIM

**BARN GABLE TRIM** 

**SIDEWALL** 