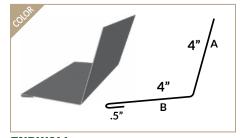

# TRIM REFERENCE | ALL EXPOSED FASTENER

Indicates the Color Side

This page contains all the common, standard trim that are uniform in measurement for Ultra Rib, PBR and 5V profiles. All trim 26 GA as standard when ordered.

► All trim sold in 10ft lengths.

▶ A / B Labels used for Specialty Trim custom modifications.

**DRIP EDGE** 

**FHA DRIP** 

**RIDGE CAP** 

**LARGE RIDGE CAP** 

FLAT RIDGE CAP / HIP CAP FLAT

6.25"