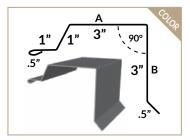

# TRIM REFERENCE | SPECIALTY TRIM

Tri County Metals can manufacture special trim designs separate from those designs included in the manual. If your project requires special trim, please provide us with the following information:

- 1. A drawing of the trim design.
- 2. Clearly marked dimensions of each leg of the drawing.
- 3. Clearly marked degrees of each angle.
- 4. Clearly indicate the color side.

These two trim pieces need to have measurements for each leg, and color side verified with each order.

#### TRIM MANUFACTURING SPECIFICATIONS

- Hem size must be .5" or larger.
- Bends on hemmed legs need to be greater than .5" or else the hem obstructs the break.
- Smashed parts need to be at least 1.25".
- Maximum bend break can do is 135 degrees.
- When bending angles opposite of one another, like that of a Z Flashing, the middle part of the Z must be at least .5" or larger.
- When bending two 90 degree bends on the same side, one leg has to be equal to or less than the length of the material between the two bends.

- Pieces with more than two bends on the same side are difficult to do unless the bends are large enough. Please talk with a Tri County Metals representative for assistance.
- For trim pieces that have to slide over another piece where the inside dimensions are critical, please indicate "CRITICAL" measurement.
- Indicate open or closed hems. Unless specified, the hem will be open.
- Standing seam = open hem Exposed profile = closed hem