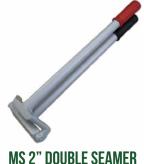

**NEED TO RENT A POWER SEAMER?** 

MS 2" SEAMER
Single lock seamer. 1st stage.

**MS 2" DOUBLE SEAMER**Double lock seamer. 2nd stage.

Used to fold standing seam panel ends. Bends metal up to 1.5" deep and 15.25" long. Also available in a 24" double handle version.