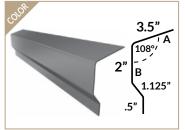

# TRIM REFERENCE | ULTRA RIB, SPECIFIC

This page contains all the stock trim specific to the Ultra Rib profile.

▶ All trim sold in 10ft lengths.

▶ A / B Labels used for Specialty Trim custom modifications.

**DRIP COVER** 

**DRIP COVER (WITH PURLINS)** 

**CHIMNEY FLASHING** 

**GABLE** 

**LARGE GABLE TRIM** 

**FLYING GABLE** 

HIGH SIDE RIDGE CAP

DRIP CAP