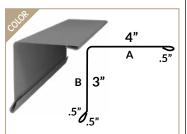

# TRIM REFERENCE | ALL EXPOSED FASTENER

Indicates the Color Side

This page contains all the common, standard trim that are uniform in measurement for Ultra Rib, PBR and 5V profiles. All trim 26 GA as standard when ordered.

► All trim sold in 10ft lengths.

▶ A / B Labels used for Specialty Trim custom modifications.

**DRIP EDGE** 

**FHA DRIP** 

**RIDGE CAP** 

**LARGE RIDGE CAP** 

FLAT RIDGE CAP / HIP CAP FLAT

6.25"