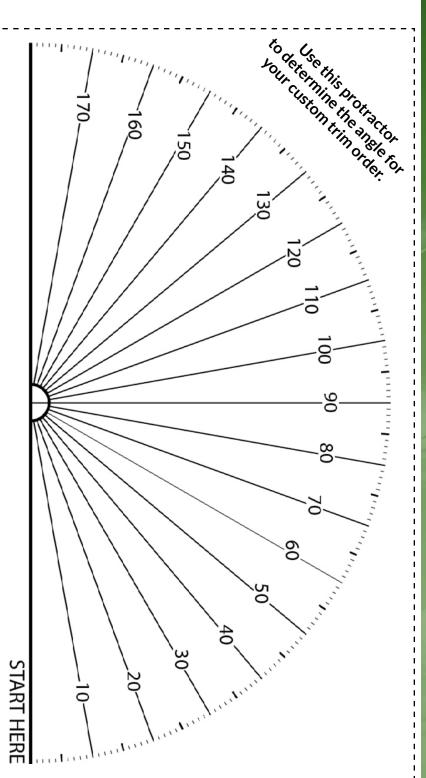

# TRIM REFERENCE | SPECIALTY TRIM

Tri County Metals can manufacture special trim designs separate from those designs included in the manual. If your project requires special trim, please provide us with the following information:

- 1. A drawing of the trim design.
- 2. Clearly marked dimensions of each leg of the drawing.
- 3. Clearly marked degrees of each angle.
- 4. Clearly indicate the color side.

These two trim pieces need to have measurements for each leg, and color side verified with each order.