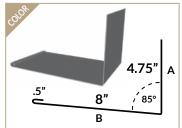

# TRIM REFERENCE | PBR, SPECIFIC

This page contains all the stock trim specific to the PBR profile.

▶ All trim sold in 10ft lengths.

▶ A / B Labels used for Specialty Trim custom modifications.

**BOX GUTTER** 

**PBR GABLE** 

**SCULPTURED RAKE** 

**PBR CHIMNEY FLASHING** 

**PBR SIDEWALL** 

**PBR ENDWALL** 

**PBR FLYING GABLE** 

DIE FORMED RIDGE CAP

**PBR DRIP CAP** 