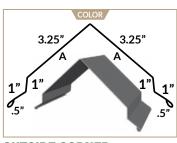

**J CHANNEL** 

**OUTSIDE CORNER** 

**INSIDE CORNER** 

**BASE ANGLE** 

LARGE FACE DRIP EDGE

LARGE FACE GABLE TRIM

**BARN GABLE TRIM** 

**SIDEWALL** 