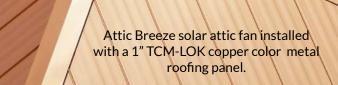

Attic Breeze CMA and CMD model solar attic fans offer a curb-mount flashing base for roofs featuring metal roof installations where a roof curb may be appropriate.