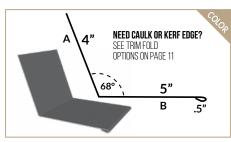

# TRIM REFERENCE | ULTRA RIB, SPECIFIC

This page contains all the stock trim specific to the Ultra Rib profile.

▶ All trim sold in 10ft lengths.

▶ A / B Labels used for Specialty Trim custom modifications.

**DRIP COVER** 

**DRIP COVER (WITH PURLINS)** 

**CHIMNEY FLASHING** 

**GABLE** 

**LARGE GABLE TRIM** 

**FLYING GABLE** 

HIGH SIDE RIDGE CAP

DRIP CAP