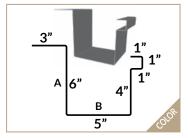

# TRIM REFERENCE | ALL EXPOSED FASTENER

Indicates the Color Side

This page contains all the common, standard trim that are uniform in measurement for Ultra Rib, PBR and 5V profiles. All trim 26 GA as standard when ordered.

► All trim sold in 10ft lengths.

▶ A / B Labels used for Specialty Trim custom modifications.

**DRIP EDGE** 

**FHA DRIP** 

**RIDGE CAP** 

**LARGE RIDGE CAP** 

FLAT RIDGE CAP / HIP CAP FLAT

6.25"

**W-VALLEY** 

**HEMMED W-VALLEY** 

TRANSITION

**GAMBREL** 

**FLAT ENDWALL** 

**SLIDING TRACK COVER** 

**COUNTER FLASHING** 

All of the trim on this page are standard items, and the measurements across all Exposed Fastener profiles are identical for all 3 profiles. If the trim you need isn't on this page, look in the Trim Reference by Panel on pages 10-12.