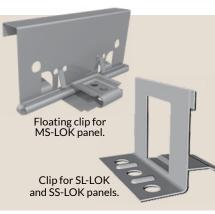

## **ATTACHMENT METHODS**

While the TCM-LOK profile has a built-in nail strip for attachment with pancake screws, MS-LOK, SL-LOK, and SS-LOK profiles require a clip for attachement. The SL-LOK and SS-LOK profiles use a standard clip, while our MS-LOK uses a "floating" clip. For our SL-LOK profile, we also offer our TCM Continuous Clip as a clip option, which offers greater uplift protection, and potentially faster installation.

## FOR STANDING SEAM PANELS (EXCEPT TCM-LOK)

1.5" AND 2" MS SLIDING CLIP

SL-LOK 1.5" CLIP

SS-LOK 1.75" CLIP