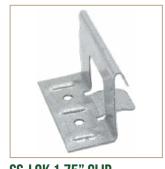

## FOR STANDING SEAM PANELS (EXCEPT TCM-LOK)

1.5" AND 2" MS SLIDING CLIP

SL-LOK 1.5" CLIP

SS-LOK 1.75" CLIP