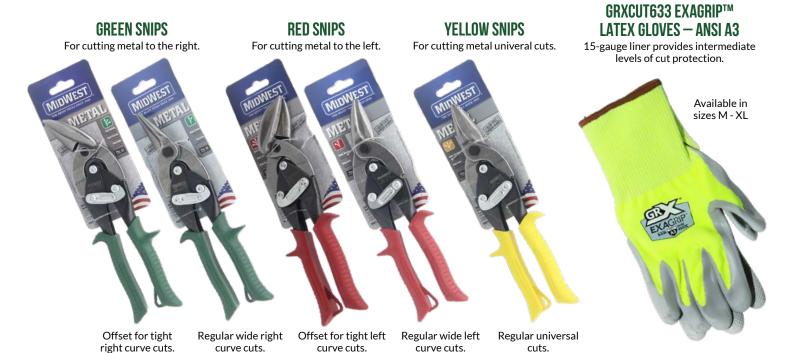

# **TOOLS**

## **GENERAL TOOLS**

DRILL BITS
Used for pre-drilling panels prior to fastening.
3/16" Double-sided.

MAGNETIC BIT Used for installing fasteners.

1/4" or 5/16"

STAR BIT
Used for fastening purlin screws.
T25 Drive

**TAPE MEASURE**Measures to 16th of an inch.
1" x 30'

Best practice for securing synthetic underlayments. 10 times faster than hand-drive tools. CN100 model.

Cutting of roofing panels and trim. Cuts up to 24 GA metal. Attaches to 14.4 volt or better drill.

TURBO SHEARS
Cuts up to 20 GA metal.
Attaches to 14.4 volt
or better drill.

**6" HAND SEAMER**Used for bending and crimping.

**3" HAND SEAMER**Used for bending and crimping.

Don't forget to order cap nails for your Stinger.

Order a set of Turbo Shears CN replacement blades to have on hand.