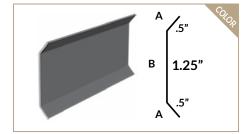

► All trim sold in 10ft lengths.

▶ A / B Labels used for Specialty Trim custom modifications.

**DRIP EDGE** 

**FHA DRIP** 

**RIDGE CAP** 

**LARGE RIDGE CAP** 

FLAT RIDGE CAP / HIP CAP FLAT

6.25"

**W-VALLEY** 

**HEMMED W-VALLEY** 

TRANSITION

**GAMBREL** 

**FLAT ENDWALL** 

**SLIDING TRACK COVER** 

**COUNTER FLASHING** 

All of the trim on this page are standard items, and the measurements across all Exposed Fastener profiles are identical for all 3 profiles. If the trim you need isn't on this page, look in the Trim Reference by Panel on pages 10-12.