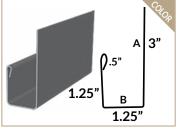

# TRIM REFERENCE | ALL EXPOSED FASTENER

Indicates the Color Side

This page contains all the common, standard trim that are uniform in measurement for Ultra Rib, PBR and 5V profiles. All trim 26 GA as standard when ordered.

► All trim sold in 10ft lengths.

▶ A / B Labels used for Specialty Trim custom modifications.

**DRIP EDGE** 

**FHA DRIP** 

**RIDGE CAP** 

**LARGE RIDGE CAP** 

FLAT RIDGE CAP / HIP CAP FLAT

6.25"