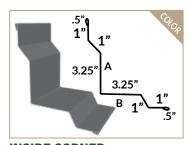

**J CHANNEL** 

**OUTSIDE CORNER** 

**INSIDE CORNER** 

**BASE ANGLE** 

LARGE FACE DRIP EDGE

LARGE FACE GABLE TRIM

**BARN GABLE TRIM** 

**SIDEWALL** 