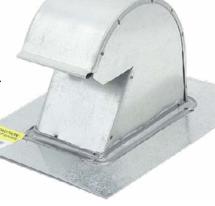

Attic Breeze CMA and CMD model solar attic fans offer a curb-mount flashing base for roofs featuring metal roof installations where a roof curb may be appropriate.