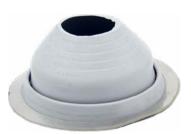

## **ROOF BOOTS**

Used to seal around plumbing pipes, round chimneys, and weatherheads. Available in temperature ranges: Standard (EPDM) -65 degrees to 250 degrees F, and High Temperature Silicone -100 degrees to 450 degrees F

#3 SIZE PIPE BOOT

**#4 SIZE PIPE BOOT** 

Only available in gray color.

**#5 SIZE PIPE BOOT** 

Only available in gray color.

**#7 SIZE PIPE BOOT** 

Only available in gray color.

**#9 SIZE PIPE BOOT** 