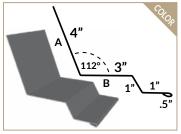

# TRIM REFERENCE | SPECIALTY TRIM

Tri County Metals can manufacture special trim designs separate from those designs included in the manual. If your project requires special trim, please provide us with the following information:

- 1. A drawing of the trim design.
- 2. Clearly marked dimensions of each leg of the drawing.
- 3. Clearly marked degrees of each angle.
- 4. Clearly indicate the color side.

These two trim pieces need to have measurements for each leg, and color side verified with each order.

#### TRIM MANUFACTURING SPECIFICATIONS

- Hem size must be .5" or larger.
- Bends on hemmed legs need to be greater than .5" or else the hem obstructs the break.
- Smashed parts need to be at least 1.25".
- Maximum bend break can do is 135 degrees.
- When bending angles opposite of one another, like that of a Z Flashing, the middle part of the Z must be at least .5" or larger.
- When bending two 90 degree bends on the same side, one leg has to be equal to or less than the length of the material between the two bends.

- Pieces with more than two bends on the same side are difficult to do unless the bends are large enough. Please talk with a Tri County Metals representative for assistance.
- For trim pieces that have to slide over another piece where the inside dimensions are critical, please indicate "CRITICAL" measurement.
- Indicate open or closed hems. Unless specified, the hem will be open.
- Standing seam = open hem Exposed profile = closed hem