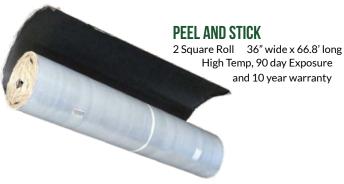

#### SYNTHETIC HT UNDERLAYMENT

100% Synthetic Material 10 Square Roll

25 Year Warranty to Shed Water 6 month UV Resistant

and 10 year warranty