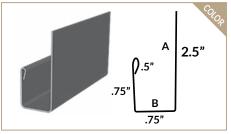

# TRIM REFERENCE | STANDING SEAM

This page contains all the standard trim specific to the TCM-LOK, MS-LOK, SS-LOK, and SL-LOK profiles.

- ▶ All trim sold in 10ft lengths.
- ▶ A / B Labels used for Specialty Trim custom modifications.

**DRIP EDGE** 

**ENDWALL** 

**SIDEWALL** 

TCM-LOK FLAT RIDGE / HIP

W-VALLEY

**TRANSITION** 

**GAMBREL** 

**EAVE CLEAT** 