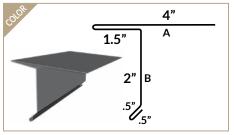

# TRIM REFERENCE | SPECIALTY TRIM

Tri County Metals can manufacture special trim designs separate from those designs included in the manual. If your project requires special trim, please provide us with the following information:

- 1. A drawing of the trim design.
- 2. Clearly marked dimensions of each leg of the drawing.
- 3. Clearly marked degrees of each angle.
- 4. Clearly indicate the color side.

These two trim pieces need to have measurements for each leg, and color side verified with each order.

#### TRIM MANUFACTURING SPECIFICATIONS

- Hem size must be .5" or larger.
- Bends on hemmed legs need to be greater than .5" or else the hem obstructs the break.
- Smashed parts need to be at least 1.25".
- Maximum bend break can do is 135 degrees.
- When bending angles opposite of one another, like that of a Z Flashing, the middle part of the Z must be at least .5" or larger.
- When bending two 90 degree bends on the same side, one leg has to be equal to or less than the length of the material between the two bends.

- Pieces with more than two bends on the same side are difficult to do unless the bends are large enough. Please talk with a Tri County Metals representative for assistance.
- For trim pieces that have to slide over another piece where the inside dimensions are critical, please indicate "CRITICAL" measurement.
- Indicate open or closed hems. Unless specified, the hem will be open.
- Standing seam = open hem Exposed profile = closed hem