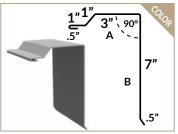

# TRIM AND CLIP REFERENCE | STANDING SEAM

This page contains all the standard trim specific to the TCM-LOK, MS-LOK, SS-LOK, and SL-LOK profiles.

- ► All trim sold in 10ft lengths.
- A / B Labels used for Specialty Trim custom modifications.

#### 1" RIB HEIGHT

**GABLE 1**"

**Z FLASHING 1"** 

#### 1.5" RIB HEIGHT

**GABLE 1.5**"

**Z FLASHING 1.5"** 

#### 1.75" RIB HEIGHT

**GABLE 1.75**"

Z FLASHING 1.75"

### 2" RIB HEIGHT

**GABLE 2**"

Z FLASHING 2"