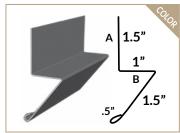

# TRIM REFERENCE | SPECIALTY TRIM

Tri County Metals can manufacture special trim designs separate from those designs included in the manual. If your project requires special trim, please provide us with the following information:

- 1. A drawing of the trim design.
- 2. Clearly marked dimensions of each leg of the drawing.
- 3. Clearly marked degrees of each angle.
- 4. Clearly indicate the color side.

These two trim pieces need to have measurements for each leg, and color side verified with each order.

#### TRIM MANUFACTURING SPECIFICATIONS

- Hem size must be .5" or larger.
- Bends on hemmed legs need to be greater than .5" or else the hem obstructs the break.
- Smashed parts need to be at least 1.25".
- Maximum bend break can do is 135 degrees.
- When bending angles opposite of one another, like that of a Z Flashing, the middle part of the Z must be at least .5" or larger.
- When bending two 90 degree bends on the same side, one leg has to be equal to or less than the length of the material between the two bends.

- Pieces with more than two bends on the same side are difficult to do unless the bends are large enough. Please talk with a Tri County Metals representative for assistance.
- For trim pieces that have to slide over another piece where the inside dimensions are critical, please indicate "CRITICAL" measurement.
- Indicate open or closed hems. Unless specified, the hem will be open.
- Standing seam = open hem Exposed profile = closed hem