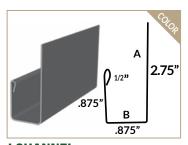

**J CHANNEL** 

**OUTSIDE CORNER** 

**INSIDE CORNER** 

**BASE ANGLE** 

LARGE FACE DRIP EDGE

LARGE FACE GABLE TRIM

**BARN GABLE TRIM** 

**SIDEWALL** 