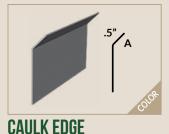

## **§ OPTIONS**

Please be sure to specify if a caulk edge or kerf edge is needed with sidewall or endwall trim as needed for your specfic project.

**CAULK EDGE** 

**KERF EDGE** 