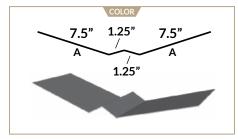

# TRIM REFERENCE | PBR, SPECIFIC

This page contains all the stock trim specific to the PBR profile.

▶ All trim sold in 10ft lengths.

▶ A / B Labels used for Specialty Trim custom modifications.

**BOX GUTTER** 

**PBR GABLE** 

**SCULPTURED RAKE** 

**PBR CHIMNEY FLASHING** 

**PBR SIDEWALL** 

**PBR ENDWALL** 

**PBR FLYING GABLE** 

DIE FORMED RIDGE CAP

**PBR DRIP CAP** 

**PBR J CHANNEL** 

**PBR OUTSIDE CORNER** 

**PBR INSIDE CORNER** 