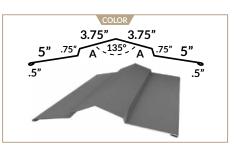

# TRIM REFERENCE | ALL EXPOSED FASTENER

Indicates the Color Side

This page contains all the common, standard trim that are uniform in measurement for Ultra Rib, PBR and 5V profiles. All trim 26 GA as standard when ordered.

► All trim sold in 10ft lengths.

▶ A / B Labels used for Specialty Trim custom modifications.

**DRIP EDGE** 

**FHA DRIP** 

**RIDGE CAP** 

**LARGE RIDGE CAP** 

FLAT RIDGE CAP / HIP CAP FLAT

6.25"