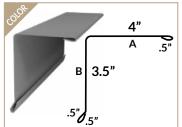

# TRIM REFERENCE | ALL EXPOSED FASTENER

Indicates the Color Side

This page contains all the common, standard trim that are uniform in measurement for Ultra Rib, PBR and 5V profiles. All trim 26 GA as standard when ordered.

► All trim sold in 10ft lengths.

▶ A / B Labels used for Specialty Trim custom modifications.

**DRIP EDGE** 

**FHA DRIP** 

**RIDGE CAP** 

**LARGE RIDGE CAP** 

FLAT RIDGE CAP / HIP CAP FLAT

6.25"