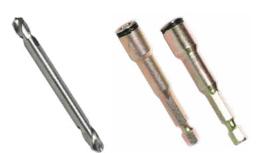

## **GENERAL TOOLS**

DRILL BITS
Used for pre-drilling panels prior to fastening.
3/16" Double-sided.

MAGNETIC BIT Used for installing fasteners.

1/4" or 5/16"

STAR BIT
Used for fastening purlin screws.
T25 Drive