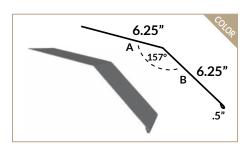

# TRIM REFERENCE | ALL EXPOSED FASTENER

Indicates the Color Side

This page contains all the common, standard trim that are uniform in measurement for Ultra Rib, PBR and 5V profiles. All trim 26 GA as standard when ordered.

► All trim sold in 10ft lengths.

▶ A / B Labels used for Specialty Trim custom modifications.

**DRIP EDGE** 

**FHA DRIP** 

**RIDGE CAP** 

**LARGE RIDGE CAP** 

FLAT RIDGE CAP / HIP CAP FLAT

6.25"