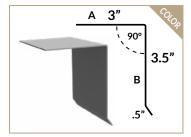

# TRIM REFERENCE | ALL EXPOSED FASTENER

Indicates the Color Side

This page contains all the common, standard trim that are uniform in measurement for Ultra Rib, PBR and 5V profiles. All trim 26 GA as standard when ordered.

► All trim sold in 10ft lengths.

▶ A / B Labels used for Specialty Trim custom modifications.

**DRIP EDGE** 

**FHA DRIP** 

**RIDGE CAP** 

**LARGE RIDGE CAP** 

FLAT RIDGE CAP / HIP CAP FLAT

6.25"

**W-VALLEY** 

**HEMMED W-VALLEY** 

TRANSITION

**GAMBREL** 

**FLAT ENDWALL** 

**SLIDING TRACK COVER** 

**COUNTER FLASHING** 

All of the trim on this page are standard items, and the measurements across all Exposed Fastener profiles are identical for all 3 profiles. If the trim you need isn't on this page, look in the Trim Reference by Panel on pages 10-12.