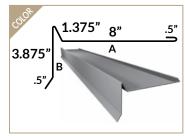

# TRIM REFERENCE | ULTRA RIB, SPECIFIC

This page contains all the stock trim specific to the Ultra Rib profile.

▶ All trim sold in 10ft lengths.

▶ A / B Labels used for Specialty Trim custom modifications.

**DRIP COVER** 

**DRIP COVER (WITH PURLINS)** 

**CHIMNEY FLASHING** 

**GABLE** 

**LARGE GABLE TRIM** 

**FLYING GABLE** 

HIGH SIDE RIDGE CAP

DRIP CAP

**J CHANNEL** 

**OUTSIDE CORNER** 

**INSIDE CORNER** 

**BASE ANGLE** 

LARGE FACE DRIP EDGE

LARGE FACE GABLE TRIM

**BARN GABLE TRIM** 

**SIDEWALL** 

**ENDWALL** 

Are you not finding the trim you need on this page? It's possible the trim you are looking for is a standard Exposed Fastener trim item. Many trim across our Exposed Fastner panel offerings have uniform measuremnts, you can find all of those trim on Page 8. Otherwise, we can help you with a spcialty trim order to meet your project needs.