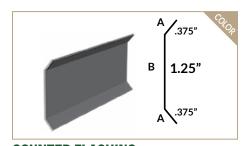

# TRIM REFERENCE | STANDING SEAM

This page contains all the standard trim specific to the TCM-LOK, MS-LOK, SS-LOK, and SL-LOK profiles.

- ▶ All trim sold in 10ft lengths.
- ▶ A / B Labels used for Specialty Trim custom modifications.

**PANEL STARTER** 

**COUNTER FLASHING** 

STUCCO STOP

**CHIMNEY FLASHING** 

HIGH SIDE RIDGE CAP