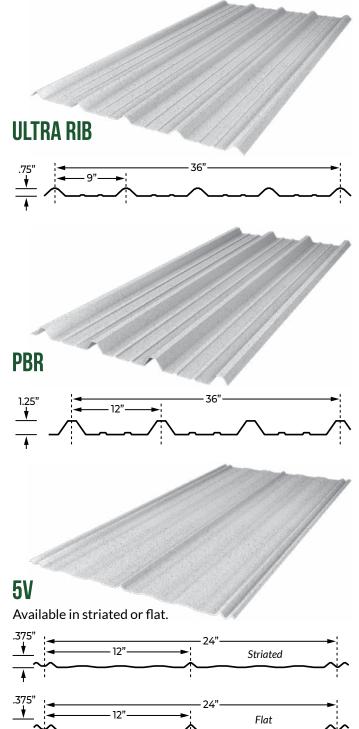

#### **ULTRA RIB**

Our most popular exposed fastener panel is perfect for residential re-roof applications. This panel is manufactured in our facility. Suitable for any roof with a pitch greater than 2:12.

- Applications: Residential, Agricultural, Light Commercial, Industrial
- Gauge: 26 gauge and 29 gauge Residential, Agricultural, Light Commercial, Industrial
- Panel Profile: 36" Net coverage,
   5 ribs 9" On-Center, 3/4" high rib
- Substrate: Steel
- Finish: Siliconized Modified Polyester, Acrylic coated Galvalume® AZ55

#### PBR

PBR (also referred to as the "R" panel) is a standard, agricultural and light commercial exposed fastener panel. This panel is manufactured in our facility. Suitable for any roof with a pitch greater than 0.5:12.

- Applications: Residential, Agricultural, Light Commercial, Industrial
- Gauge: 26 gauge, and 24 gauge (24 GA mill finish only at this time.)
- Panel Profile: 36" Net Coverage, 4 ribs 12" On-Center, 1.25" high rib
- Substrate: Steel
- Finish: Siliconized Modified Polyester, Acrylic coated Galvalume® AZ55

#### **5V**

Striated

Flat

5V Metal Roofing panels have a classic look similar to one of the oldest profiles on the market.

- Applications: Residential, Agricultural
- Gauge: 26 gauge 24 gauge, or 0.32 Aluminum
- Panel Profile: 24" Net Coverage
- Substrate: Steel or Aluminum
- Finish: Acrylic coated Galvalume<sup>®</sup> AZ55, SMP, and Fluropon