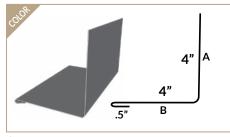

# TRIM REFERENCE | ALL EXPOSED FASTENER

Indicates the Color Side

This page contains all the common, standard trim that are uniform in measurement for Ultra Rib, PBR and 5V profiles. All trim 26 GA as standard when ordered.

► All trim sold in 10ft lengths.

▶ A / B Labels used for Specialty Trim custom modifications.

**DRIP EDGE** 

**FHA DRIP** 

**RIDGE CAP** 

**LARGE RIDGE CAP** 

FLAT RIDGE CAP / HIP CAP FLAT

6.25"