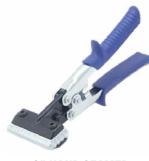

TURBO SHEARS
Cuts up to 20 GA metal.
Attaches to 14.4 volt
or better drill.

**6" HAND SEAMER**Used for bending and crimping.

**3" HAND SEAMER**Used for bending and crimping.

Don't forget to order cap nails for your Stinger.