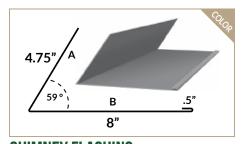

**DRIP COVER** 

**DRIP COVER (WITH PURLINS)** 

**CHIMNEY FLASHING** 

**GABLE** 

**LARGE GABLE TRIM** 

**FLYING GABLE** 

HIGH SIDE RIDGE CAP

DRIP CAP