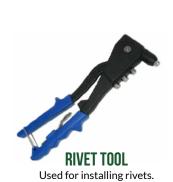

**TAPE MEASURE**Measures to 16th of an inch.
1" x 30'

Best practice for securing synthetic underlayments. 10 times faster than hand-drive tools. CN100 model.

Cutting of roofing panels and trim. Cuts up to 24 GA metal. Attaches to 14.4 volt or better drill.