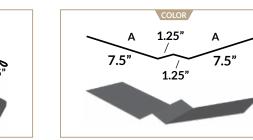

# TRIM REFERENCE | ULTRA RIB, SPECIFIC

This page contains all the stock trim specific to the Ultra Rib profile.

▶ All trim sold in 10ft lengths.

▶ A / B Labels used for Specialty Trim custom modifications.

**DRIP COVER** 

**DRIP COVER (WITH PURLINS)** 

**CHIMNEY FLASHING** 

**GABLE** 

**LARGE GABLE TRIM** 

**FLYING GABLE** 

HIGH SIDE RIDGE CAP

DRIP CAP