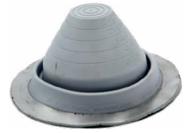

## **ROOF BOOTS**

Used to seal around plumbing pipes, round chimneys, and weatherheads. Available in temperature ranges: Standard (EPDM) -65 degrees to 250 degrees F, and High Temperature Silicone -100 degrees to 450 degrees F

#3 SIZE PIPE BOOT

**#4 SIZE PIPE BOOT** 

Only available in gray color.

**#5 SIZE PIPE BOOT** 

Only available in gray color.

**#7 SIZE PIPE BOOT** 

Only available in gray color.

**#9 SIZE PIPE BOOT** 