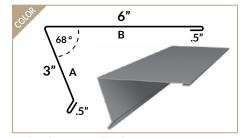

**PANEL STARTER** 

**COUNTER FLASHING** 

STUCCO STOP

**CHIMNEY FLASHING** 

HIGH SIDE RIDGE CAP