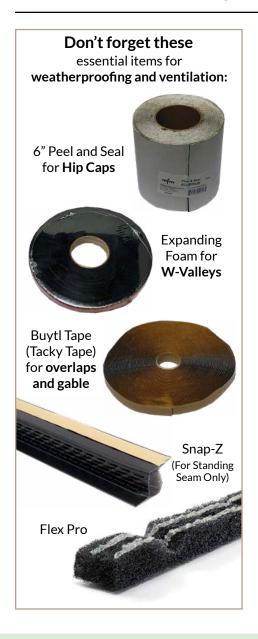

### Before you order:

For a successful final result, it is critical that you verify the panel lengths on your estimate prior to our team finalizes your order. Be sure to incldue Peel and Seal for Hip Caps, Expanding Foam for your W-Valleys, and Tacky Tape for laps and weathertight installation for most trim. Our team can help! Give us a call and we will walk you though the details to be sure you have everything needed as your order is finalzied.

#### **BUTYL TAPE (TACKY TAPE)**

Seals laps and trim and is required on slopes less than 3:12.

Available in two sizes:

.5" x 50' .75" x 50'

standard caulking gun.

Available in panel colors, or clear.

Used with W-Valley trim standard caulking gun.

## **EXPOSED FASTENER SEALANT ACCESSORIES**

**PEEL AND SEAL** 

Seals panels under hip caps. 6" x 33.3' rolls.

### **EXPANDING FOAM**

Prevents water from blowing underneath panels along screw line in w-valleys. 1" x 20' rolls. 1.5" x 15' rolls.

#### **SNAP-Z VENTING SYSTEM**

Designed to fit between the ribs of standing seam roof panels. There are variations based on rib height. Offered in 26GA & .032 aluminum for all standing seam rib heights.

#### **FLEX PRO**

Venting material which is die cut to fit the panel profile. Used with all exposed fastener profiles. The adhesive is pre-applied for fast install. 20' roll.