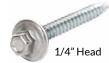

## **GENERAL TOOLS**

DRILL BITS
Used for pre-drilling panels prior to fastening.
3/16" Double-sided.

MAGNETIC BIT Used for installing fasteners.

1/4" or 5/16"

STAR BIT
Used for fastening purlin screws.
T25 Drive