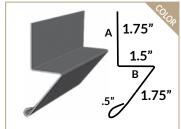

## **§ OPTIONS**

Please be sure to specify if a caulk edge or kerf edge is needed with sidewall or endwall trim as needed for your specfic project.

**CAULK EDGE** 

**KERF EDGE** 