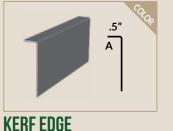

## **§ OPTIONS**

Please be sure to specify if a caulk edge or kerf edge is needed with sidewall or endwall trim as needed for your specfic project.

**CAULK EDGE** 

**KERF EDGE** 