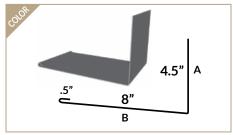

**J CHANNEL** 

**OUTSIDE CORNER** 

**INSIDE CORNER** 

**BASE ANGLE** 

LARGE FACE DRIP EDGE

LARGE FACE GABLE TRIM

**BARN GABLE TRIM** 

**SIDEWALL** 