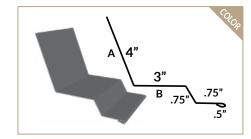

# TRIM REFERENCE | SPECIALTY TRIM

Tri County Metals can manufacture special trim designs separate from those designs included in the manual. If your project requires special trim, please provide us with the following information:

- 1. A drawing of the trim design.
- 2. Clearly marked dimensions of each leg of the drawing.
- 3. Clearly marked degrees of each angle.
- 4. Clearly indicate the color side.

These two trim pieces need to have measurements for each leg, and color side verified with each order.

#### TRIM MANUFACTURING SPECIFICATIONS

- Hem size must be .5" or larger.
- Bends on hemmed legs need to be greater than .5" or else the hem obstructs the break.
- Smashed parts need to be at least 1.25".
- Maximum bend break can do is 135 degrees.
- When bending angles opposite of one another, like that of a Z Flashing, the middle part of the Z must be at least .5" or larger.
- When bending two 90 degree bends on the same side, one leg has to be equal to or less than the length of the material between the two bends.

- Pieces with more than two bends on the same side are difficult to do unless the bends are large enough. Please talk with a Tri County Metals representative for assistance.
- For trim pieces that have to slide over another piece where the inside dimensions are critical, please indicate "CRITICAL" measurement.
- Indicate open or closed hems. Unless specified, the hem will be open.
- Standing seam = open hem Exposed profile = closed hem