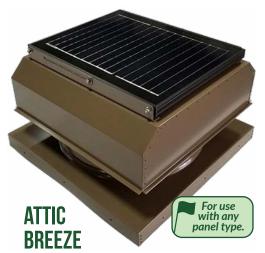

Attic Breeze CMA and CMD model solar attic fans offer a curb-mount flashing base for roofs featuring metal roof installations where a roof curb may be appropriate.