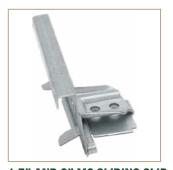

## FOR STANDING SEAM PANELS (EXCEPT TCM-LOK)

1.5" AND 2" MS SLIDING CLIP

SL-LOK 1.5" CLIP

SS-LOK 1.75" CLIP