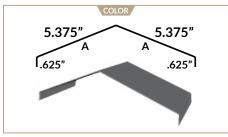

► All trim sold in 10ft lengths.

▶ A / B Labels used for Specialty Trim custom modifications.

**DRIP EDGE** 

**FHA DRIP** 

**RIDGE CAP** 

**LARGE RIDGE CAP** 

FLAT RIDGE CAP / HIP CAP FLAT

6.25"