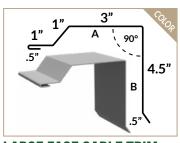

# TRIM REFERENCE | ULTRA RIB, SPECIFIC

This page contains all the stock trim specific to the Ultra Rib profile.

▶ All trim sold in 10ft lengths.

▶ A / B Labels used for Specialty Trim custom modifications.

**DRIP COVER** 

**DRIP COVER (WITH PURLINS)** 

**CHIMNEY FLASHING** 

**GABLE** 

**LARGE GABLE TRIM** 

**FLYING GABLE** 

HIGH SIDE RIDGE CAP

DRIP CAP

**J CHANNEL** 

**OUTSIDE CORNER** 

**INSIDE CORNER** 

**BASE ANGLE** 

LARGE FACE DRIP EDGE

LARGE FACE GABLE TRIM

**BARN GABLE TRIM** 

**SIDEWALL** 

**ENDWALL** 

Are you not finding the trim you need on this page? It's possible the trim you are looking for is a standard Exposed Fastener trim item. Many trim across our Exposed Fastner panel offerings have uniform measuremnts, you can find all of those trim on Page 8. Otherwise, we can help you with a spcialty trim order to meet your project needs.