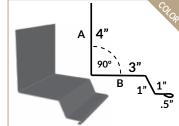

# TRIM REFERENCE | SPECIALTY TRIM

Tri County Metals can manufacture special trim designs separate from those designs included in the manual. If your project requires special trim, please provide us with the following information:

- 1. A drawing of the trim design.
- 2. Clearly marked dimensions of each leg of the drawing.
- 3. Clearly marked degrees of each angle.
- 4. Clearly indicate the color side.

These two trim pieces need to have measurements for each leg, and color side verified with each order.

#### TRIM MANUFACTURING SPECIFICATIONS

- Hem size must be .5" or larger.
- Bends on hemmed legs need to be greater than .5" or else the hem obstructs the break.
- Smashed parts need to be at least 1.25".
- Maximum bend break can do is 135 degrees.
- When bending angles opposite of one another, like that of a Z Flashing, the middle part of the Z must be at least .5" or larger.
- When bending two 90 degree bends on the same side, one leg has to be equal to or less than the length of the material between the two bends.

- Pieces with more than two bends on the same side are difficult to do unless the bends are large enough. Please talk with a Tri County Metals representative for assistance.
- For trim pieces that have to slide over another piece where the inside dimensions are critical, please indicate "CRITICAL" measurement.
- Indicate open or closed hems. Unless specified, the hem will be open.
- Standing seam = open hem Exposed profile = closed hem