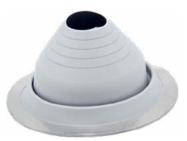

## **ROOF BOOTS**

Used to seal around plumbing pipes, round chimneys, and weatherheads. Available in temperature ranges: Standard (EPDM) -65 degrees to 250 degrees F, and High Temperature Silicone -100 degrees to 450 degrees F

#3 SIZE PIPE BOOT

**#4 SIZE PIPE BOOT** 

Only available in gray color.

**#5 SIZE PIPE BOOT** 

Only available in gray color.

**#7 SIZE PIPE BOOT** 

Only available in gray color.

**#9 SIZE PIPE BOOT** 