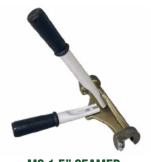

## **STANDING SEAM TOOLS**

MS 1.5" SEAMER
Single lock seamer. 1st stage.

MS 1.5" DOUBLE SEAMER Double lock seamer. 2nd stage.

Save time on your next installation with a power seamer rental from **D.I. Roof Seamers.** Scan the QR code below to visit the website.

**NEED TO RENT A POWER SEAMER?** 

MS 2" SEAMER
Single lock seamer. 1st stage.

**MS 2" DOUBLE SEAMER**Double lock seamer. 2nd stage.

Used to fold standing seam panel ends. Bends metal up to 1.5" deep and 15.25" long. Also available in a 24" double handle version.