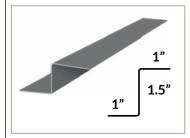

#### 1" RIB HEIGHT

**GABLE 1**"

**Z FLASHING 1"** 

#### 1.5" RIB HEIGHT

**GABLE 1.5**"

**Z FLASHING 1.5"** 