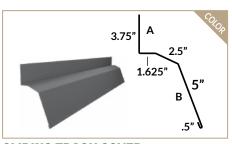

# TRIM REFERENCE | PBR, SPECIFIC

This page contains all the stock trim specific to the PBR profile.

▶ All trim sold in 10ft lengths.

▶ A / B Labels used for Specialty Trim custom modifications.

**BOX GUTTER** 

**PBR GABLE** 

**SCULPTURED RAKE** 

**PBR CHIMNEY FLASHING** 

**PBR SIDEWALL** 

**PBR ENDWALL** 

**PBR FLYING GABLE** 

DIE FORMED RIDGE CAP

**PBR DRIP CAP** 