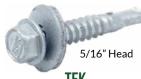

## **GENERAL TOOLS**

DRILL BITS
Used for pre-drilling panels prior to fastening.
3/16" Double-sided.

MAGNETIC BIT Used for installing fasteners.

1/4" or 5/16"

STAR BIT
Used for fastening purlin screws.
T25 Drive