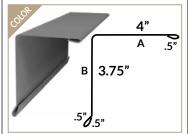

# TRIM REFERENCE | ALL EXPOSED FASTENER

Indicates the Color Side

This page contains all the common, standard trim that are uniform in measurement for Ultra Rib, PBR and 5V profiles. All trim 26 GA as standard when ordered.

► All trim sold in 10ft lengths.

▶ A / B Labels used for Specialty Trim custom modifications.

**DRIP EDGE** 

**FHA DRIP** 

**RIDGE CAP** 

**LARGE RIDGE CAP** 

FLAT RIDGE CAP / HIP CAP FLAT

6.25"